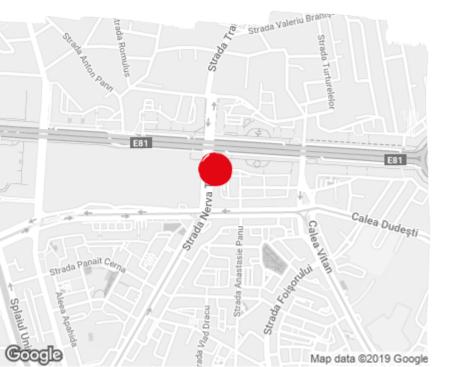

#### Location

#### **Public transport**

Metro: M1, M2 Bus: 104, 124, 124 Tram: 23, 27