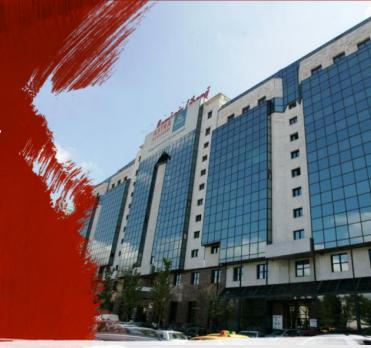

# City Business Center

Bucharest, Sector 3, 3 Nerva Traian

#### **Building information**

| Building status        | Existing     |
|------------------------|--------------|
| Year of reconstruction | 2017         |
| Parking ratio          | 1 / 125 sq m |
| Total building area    | 15 574 sq m  |